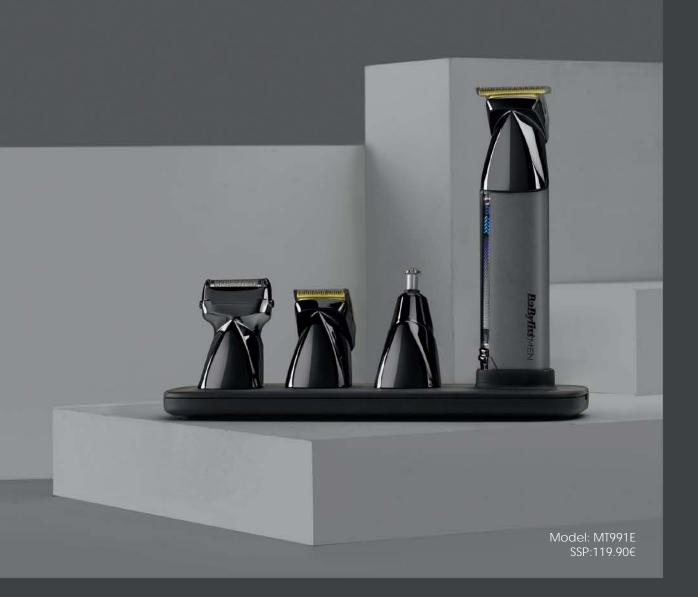

## **BaByliss** MEN

## ULTIMATE PRECISION STYLE

SUPER-X METAL SERIES

15 in 1 CORDLESS MULTI TRIMMER

SPECIAL EDITION

A special black chrome edition of the Super X-Metal Multi Trimmer that's perfect for trimming, shaping and creating your own style, for ultimate all-over grooming.

Designed for professional grade. for performance and with outstanding build quality including a robust metal handle, this clipper is engineered for superior hair cutting time after time.

With long lasting Titanium blades for super smooth effortless cutting.

## FEATURES

Cordless Lithium Ion | Waterproof | 3 Hour charge | 5 Hour run time | Titanium precision trimmer for an ultra-close 0.2mm finish | 6-Position stubble comb guide 1-3.5mm | 4x Beard comb guides 5, 6, 7, 8mm | 2x Body comb guides 3, 4mm | 2-Position eyebrow comb guide 3-5mm | Titanium power trimmer for an ultra-close 0.2mm finish | 3x Hair comb guides 9, 12, 16mm | Detail foil shaver | Nose and ear trimmer | USB charging stand | Digital battery life indicator | Storage pouch